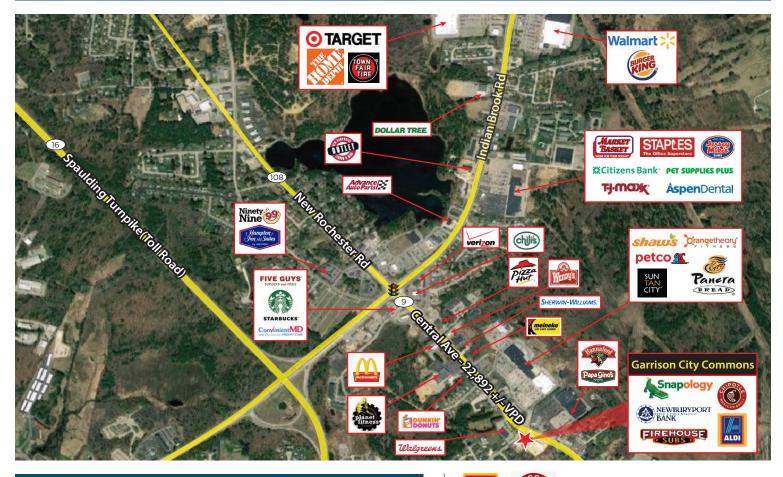

## SUMMIT | REALTY PARTNERS

Garrison City Commons is a 33,663 +/- square foot shopping center located at the intersection of Glenwood and Central Avenue in Dover, NH. Tenants located in the center include Aldi, Chipotle, Firehouse Subs, Snapology and Newburyport Bank. Ideally located at two, 4-way lighted intersections across from the Dover Crossing Shopping Center including grocery anchors Shaw's and Hannaford, this site is a prime opportunity for retailers to enter the Dover, NH market. Nearby retailers include Walgreen's, McDonald's, Hannaford, Petco, Planet Fitness, Starbucks and more. Garrison City Commons benefits from excellent daily traffic counts, ample parking, prominent signage and a broad tenant mix.