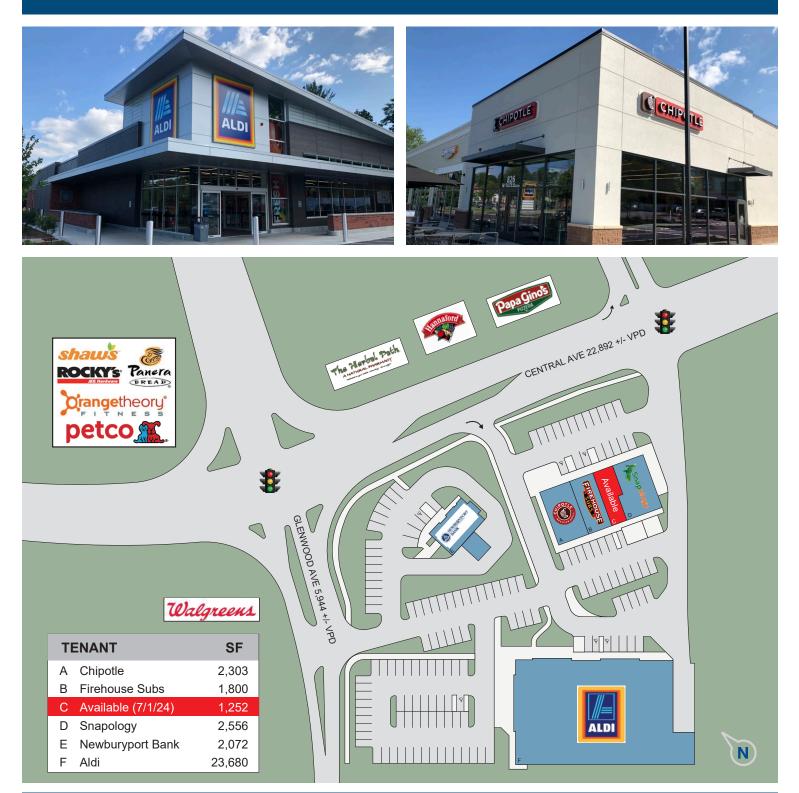

### **Property Information**

| Address:                      | 828 Central Avenue Traffic Counts:<br>Dover, NH Frontage: |                        | 22,892 +/- VPD<br>600' +/- Central Ave. |
|-------------------------------|-----------------------------------------------------------|------------------------|-----------------------------------------|
| Available Space:              | 1,252 +/- SF<br>(Available 7/1/24)                        | Water:                 | Municipal                               |
| Total SF:                     | 33,663 +/- SF                                             | Sewer:<br>Gas:         | Municipal<br>Natural                    |
| Land Area:<br>Parking Spaces: | 5.44 Acres<br>147 +/- Spaces                              | Zoning:<br>Year Built: | B-3<br>2018                             |

## SUMMIT | REALTY PARTNERS

Garrison City Commons is a 33,663 +/- square foot shopping center located at the intersection of Glenwood and Central Avenue in Dover, NH. Tenants located in the center include Aldi, Chipotle, Firehouse Subs, Snapology and Newburyport Bank. Ideally located at two, 4-way lighted intersections across from the Dover Crossing Shopping Center including grocery anchors Shaw's and Hannaford, this site is a prime opportunity for retailers to enter the Dover, NH market. Nearby retailers include Walgreen's, McDonald's, Hannaford, Petco, Planet Fitness, Starbucks and more. Garrison City Commons benefits from excellent daily traffic counts, ample parking, prominent signage and a broad tenant mix.